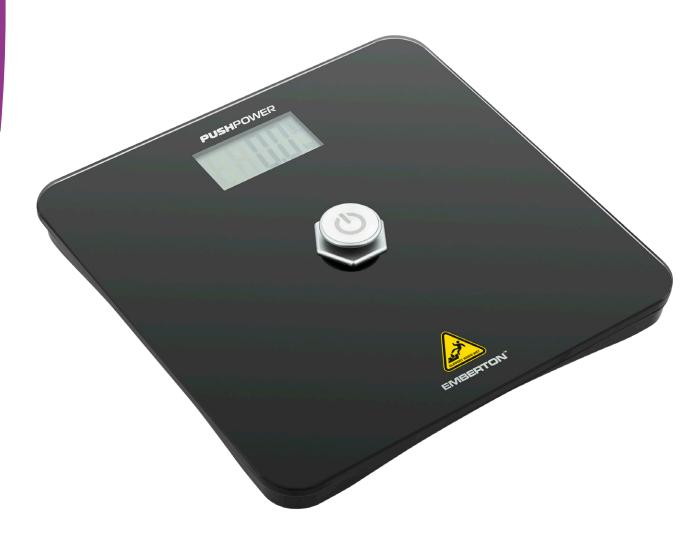

# Woburn Digital Bathroom Scale EH50755

## Woburn

#### Digital Bathroom Scale

- → BATTERY-FREE powered by **PUSH POWER** Button
- → 4 High Precision Sensors for Accurate Weight
- → TOUGHENED SAFETY GLASS 8MM Thickness
- → ULTRA LARGE LCD Display
- → Modern, Elegant & Stylish Design
- → Stable & Rigid Platform
- → Overload & Error Indication
- → Weight up to 180 kgs
- → Auto Switch OFF
- → Units in KGS & LBS

#### Specifications

Dimensions 310mm x 310mm x 30mm 8mm Toughened Safety Glass Material CE & RoHs Certification 1.6 kg

Battery-Free **PUSH POWER** Button

Ultra Large LCD Display

Available in **WHITE** EH50753