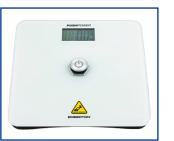

# Woburn Digital Bathroom Scale EH50755

#### Digital Bathroom Scale

- → BATTERY-FREE powered by **PUSH POWER** Button
- → 4 High Precision Sensors for Accurate Weight
- → TOUGHENED SAFETY GLASS 8MM Thickness
- → ULTRA LARGE LCD Display
- → Modern, Elegant & Stylish Design
- → Stable & Rigid Platform
- → Overload & Error Indication
- → Weight up to 180 kgs
- → Auto Switch OFF
- → Units in KGS & LBS

#### Specifications

Dimensions 310mm x 310mm x 30mm 8mm Toughened Safety Glass Material CE & RoHs Certification 1.6 kg

Battery-Free **PUSH POWER** Button

Ultra Large LCD Display

Available in **WHITE** EH50753