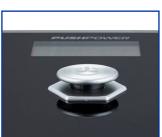

#### Digital Bathroom Scale

- → BATTERY-FREE powered by **PUSH POWER** Button
- → 4 High Precision Sensors for Accurate Weight
- → TOUGHENED SAFETY GLASS 8MM Thickness
- → ULTRA LARGE LCD Display
- → Modern, Elegant & Stylish Design
- → Stable & Rigid Platform
- → Overload & Error Indication
- → Weight up to 180 kgs
- → Auto Switch OFF
- → Units in KGS & LBS

#### Specifications

Dimensions 310mm x 310mm x 30mm 8mm Toughened Safety Glass Material CE & RoHs Certification 1.6 kg

Battery-Free **PUSH POWER** Button

Ultra Large LCD Display

Available in **WHITE** EH50753