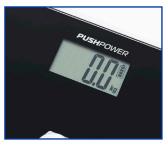

#### Digital Bathroom Scale

- → BATTERY-FREE powered by **PUSH POWER** Button
- → 4 High Precision Sensors for Accurate Weight
- → TOUGHENED SAFETY GLASS 8MM Thickness
- → ULTRA LARGE LCD Display
- → Modern, Elegant & Stylish Design
- → Stable & Rigid Platform
- → Overload & Error Indication
- → Weight up to 180 kgs
- → Auto Switch OFF
- → Units in KGS & LBS

#### Specifications

Dimensions 310mm x 310mm x 30mm 8mm Toughened Safety Glass Material CE & RoHs Certification 1.6 kg

Battery-Free **PUSH POWER** Button

Ultra Large LCD Display

Available in **WHITE** EH50753